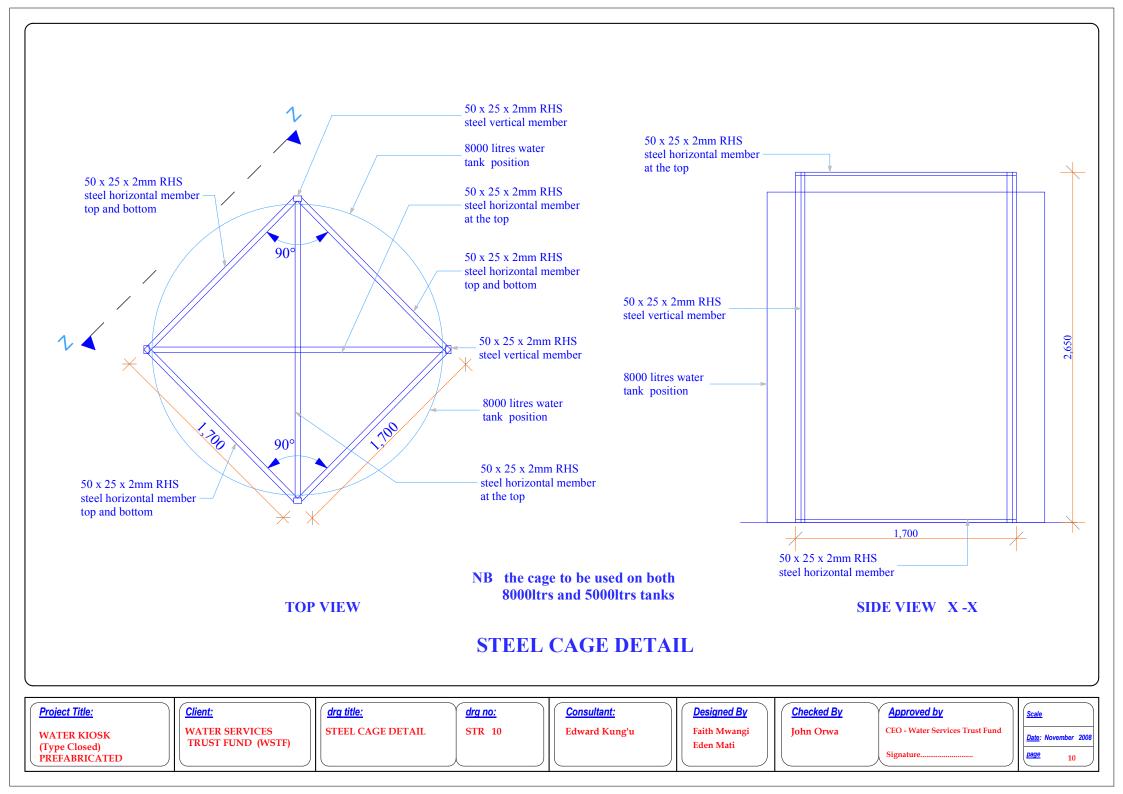

## **STRUCTURAL DRAWINGS**

| Jo. | Dwg. Title                              | Dwg. No.        | Page |  |
|-----|-----------------------------------------|-----------------|------|--|
| 1   | Plan                                    | <b>STR - 01</b> | 01   |  |
| 2   | Section X-X                             | STR - 02        | 02   |  |
| 3   | Section Y-Y                             | STR - 03        | 03   |  |
| 4   | Bar Bending Schedule                    | STR - 04        | 04   |  |
| 5   | Column Connection<br>Details            | STR - 05        | 05   |  |
| 6   | Column Base<br>Connection Details       | <b>STR - 06</b> | 06   |  |
| 7   | Channel Detail<br>(panel support)       | <b>STR - 07</b> | 07   |  |
| 8   | Channel Base Detail<br>(window support) | <b>STR - 08</b> | 08   |  |
| 9   | Channel & Stanchion<br>Connection       | <b>STR - 09</b> | 9    |  |
| 10  | Steel Gage Details                      | <b>STR - 10</b> | 10   |  |
| 11  | Fetching Bay Details                    | STR - 11        | 11   |  |