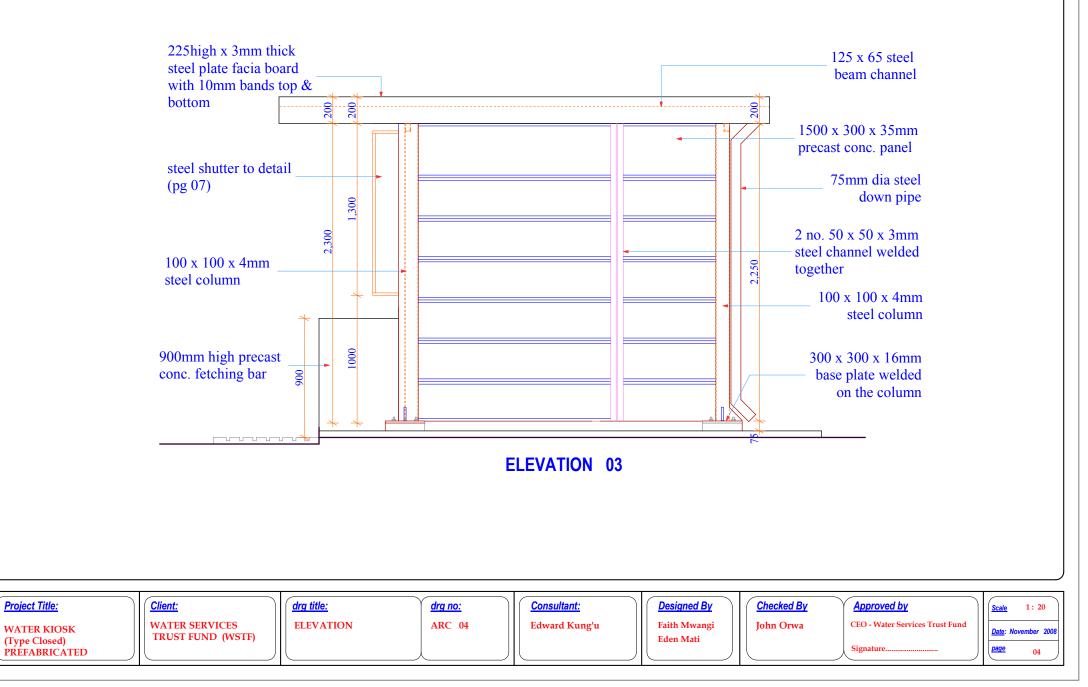

## ARCHITECTURAL DRAWINGS

| TABLE OF CONTENTS |                               |          |      |  |  |  |
|-------------------|-------------------------------|----------|------|--|--|--|
| No.               | Dwg. Title                    | Dwg. No. | Page |  |  |  |
| 1                 | Floor plan                    | arc - 01 | 01   |  |  |  |
| 2                 | Elevation 01                  | arc - 02 | 02   |  |  |  |
| 3                 | Elevation 02                  | arc - 03 | 03   |  |  |  |
| 4                 | Elevation 03                  | arc - 04 | 04   |  |  |  |
| 5                 | Elevation 04                  | arc - 05 | 05   |  |  |  |
| 6                 | Door detail                   | arc - 06 | 06   |  |  |  |
| 7                 | Steel Window Detail           | arc - 07 | 07   |  |  |  |
| 8                 | Door /window<br>Hinges Detail | arc - 08 | 08   |  |  |  |
|                   |                               |          |      |  |  |  |
|                   |                               |          |      |  |  |  |
|                   |                               |          |      |  |  |  |
|                   |                               |          |      |  |  |  |
|                   |                               |          |      |  |  |  |
|                   |                               |          |      |  |  |  |