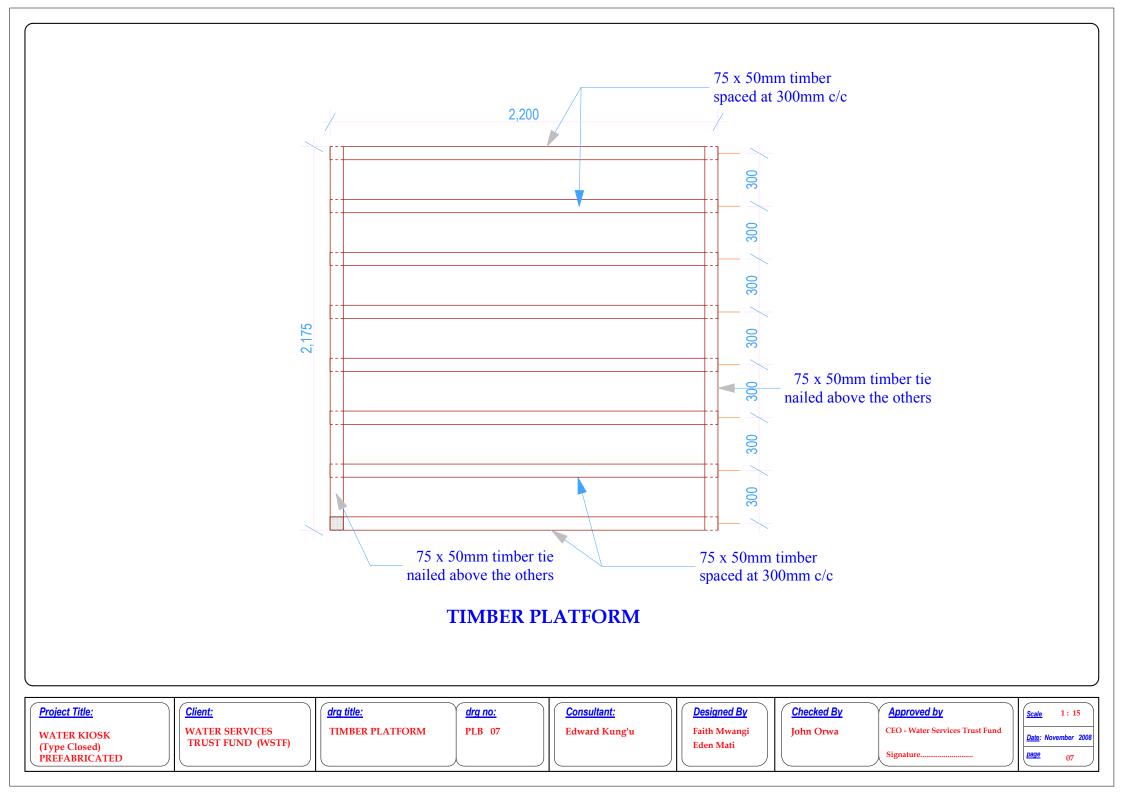

## PLUMBING & DRAINAGE DRAWING

| No. | Dwg. Title            | Dwg. No. | Page |  |
|-----|-----------------------|----------|------|--|
| 1   | Plan                  | PLB - 01 | 01   |  |
| 2   | Section X-X           | PLB - 02 | 02   |  |
| 3   | Section Z-Z           | PLB - 03 | 03   |  |
| 4   | Section Detail        | PLB - 04 | 04   |  |
| 5   | Schedule of Materials | PLB - 05 | 05   |  |
| 6   | Drainage Details      | PLB - 06 | 06   |  |
| 7   | Timber Platform Dtls  | PLB - 07 | 07   |  |
|     |                       |          |      |  |
|     |                       |          |      |  |
|     |                       |          |      |  |
|     |                       |          |      |  |