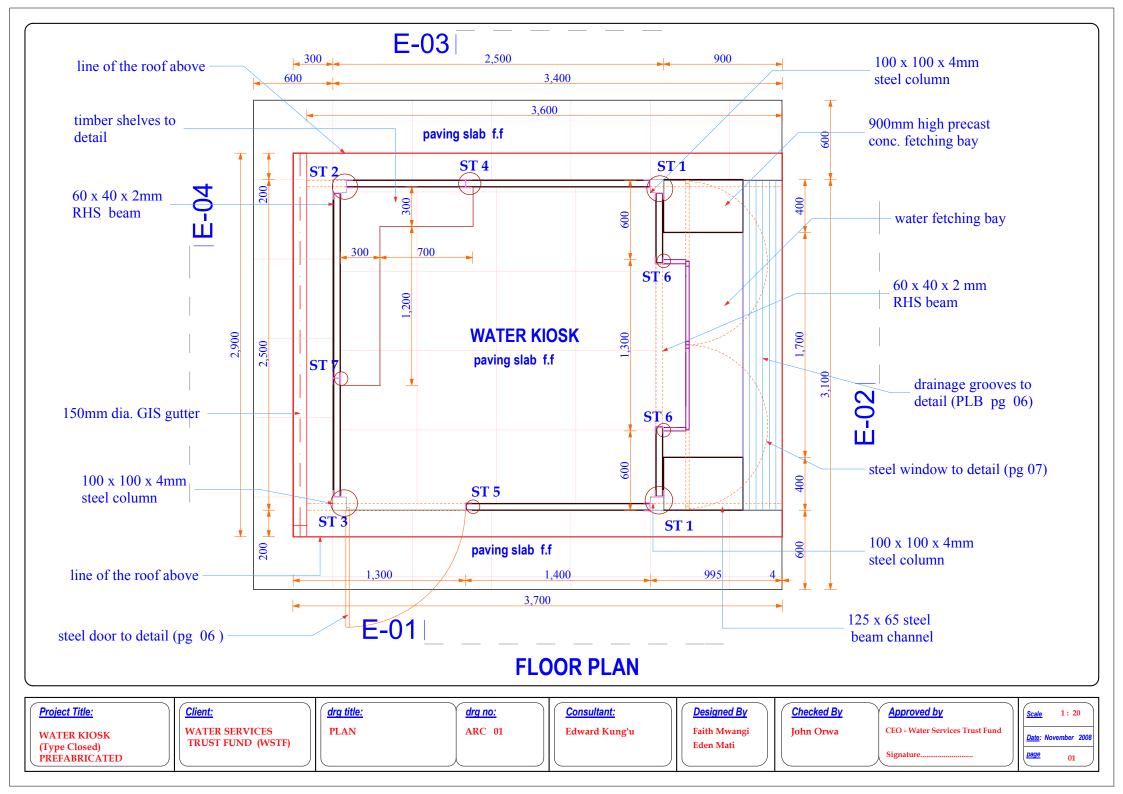

## ARCHITECTURAL DRAWINGS

| TABLE OF CONTENTS |                               |          |      |  |  |  |
|-------------------|-------------------------------|----------|------|--|--|--|
| No.               | Dwg. Title                    | Dwg. No. | Page |  |  |  |
| 1                 | Floor plan                    | arc - 01 | 01   |  |  |  |
| 2                 | Elevation 01                  | arc - 02 | 02   |  |  |  |
| 3                 | Elevation 02                  | arc - 03 | 03   |  |  |  |
| 4                 | Elevation 03                  | arc - 04 | 04   |  |  |  |
| 5                 | Elevation 04                  | arc - 05 | 05   |  |  |  |
| 6                 | Door detail                   | arc - 06 | 06   |  |  |  |
| 7                 | Steel Window Detail           | arc - 07 | 07   |  |  |  |
| 8                 | Door /window<br>Hinges Detail | arc - 08 | 08   |  |  |  |
|                   |                               |          |      |  |  |  |
|                   |                               |          |      |  |  |  |
|                   |                               |          |      |  |  |  |
|                   |                               |          |      |  |  |  |
|                   |                               |          |      |  |  |  |
|                   |                               |          |      |  |  |  |