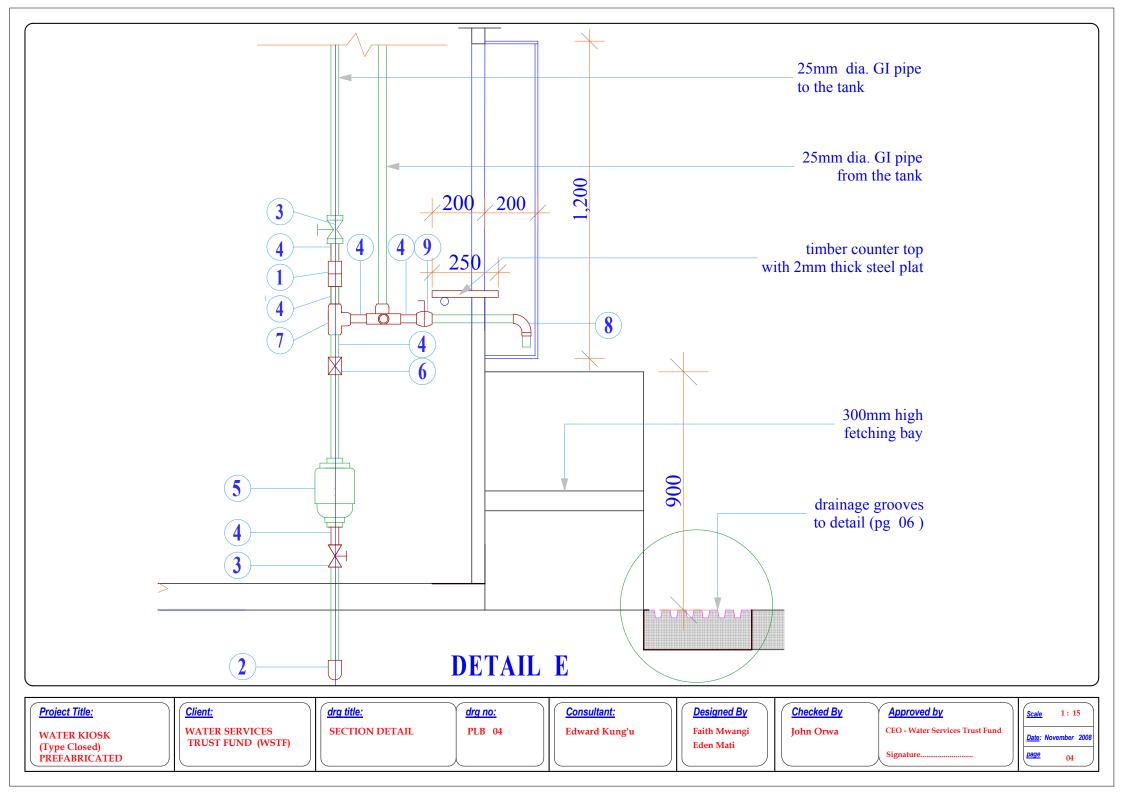

## PLUMBING & DRAINAGE DRAWING

| No. | Dwg. Title            | Dwg. No. | Page |  |
|-----|-----------------------|----------|------|--|
| 1   | Plan                  | PLB - 01 | 01   |  |
| 2   | Section X-X           | PLB - 02 | 02   |  |
| 3   | Section Z-Z           | PLB - 03 | 03   |  |
| 4   | Section Detail        | PLB - 04 | 04   |  |
| 5   | Schedule of Materials | PLB - 05 | 05   |  |
| 6   | Drainage Details      | PLB - 06 | 06   |  |
| 7   | Timber Platform Dtls  | PLB - 07 | 07   |  |
|     |                       |          |      |  |
|     |                       |          |      |  |
|     |                       |          |      |  |
|     |                       |          |      |  |