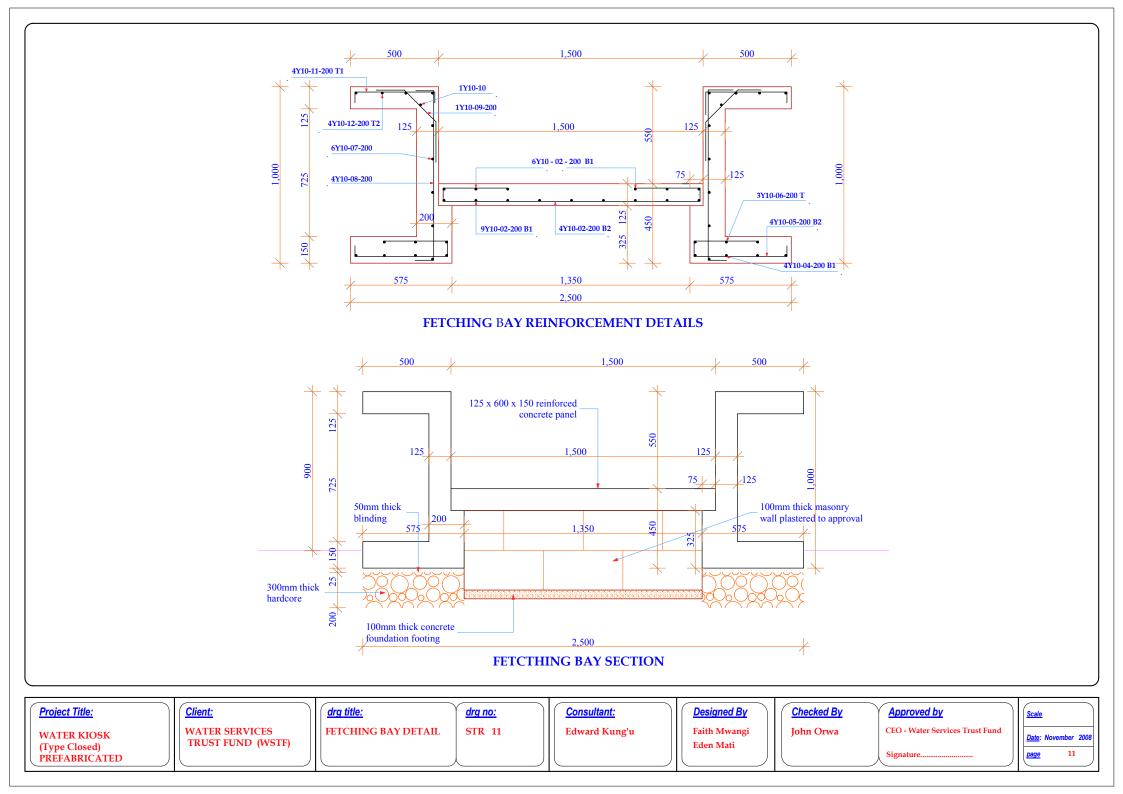

## **STRUCTURAL DRAWINGS**

| Jo. | Dwg. Title                              | Dwg. No.        | Page |  |
|-----|-----------------------------------------|-----------------|------|--|
| 1   | Plan                                    | <b>STR - 01</b> | 01   |  |
| 2   | Section X-X                             | STR - 02        | 02   |  |
| 3   | Section Y-Y                             | STR - 03        | 03   |  |
| 4   | Bar Bending Schedule                    | STR - 04        | 04   |  |
| 5   | Column Connection<br>Details            | STR - 05        | 05   |  |
| 6   | Column Base<br>Connection Details       | <b>STR - 06</b> | 06   |  |
| 7   | Channel Detail<br>(panel support)       | <b>STR - 07</b> | 07   |  |
| 8   | Channel Base Detail<br>(window support) | <b>STR - 08</b> | 08   |  |
| 9   | Channel & Stanchion<br>Connection       | <b>STR - 09</b> | 9    |  |
| 10  | Steel Gage Details                      | <b>STR - 10</b> | 10   |  |
| 11  | Fetching Bay Details                    | STR - 11        | 11   |  |