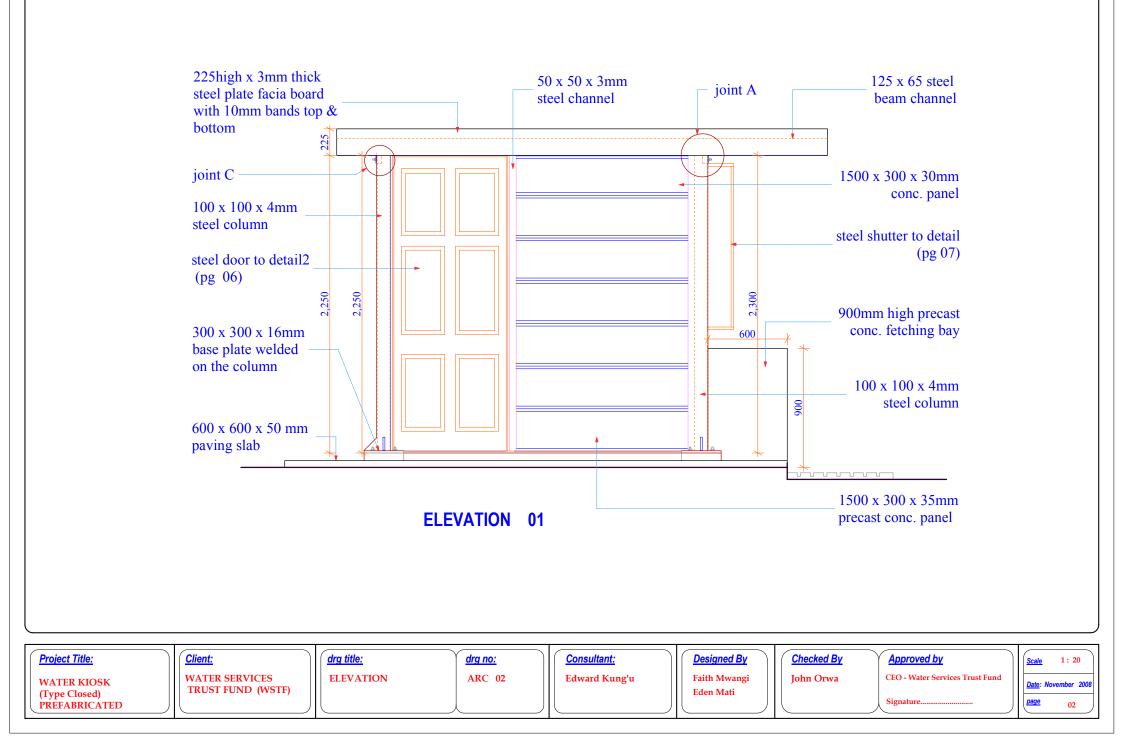

## ARCHITECTURAL DRAWINGS

| TABLE OF CONTENTS |                               |          |      |  |  |  |
|-------------------|-------------------------------|----------|------|--|--|--|
| No.               | Dwg. Title                    | Dwg. No. | Page |  |  |  |
| 1                 | Floor plan                    | arc - 01 | 01   |  |  |  |
| 2                 | Elevation 01                  | arc - 02 | 02   |  |  |  |
| 3                 | Elevation 02                  | arc - 03 | 03   |  |  |  |
| 4                 | Elevation 03                  | arc - 04 | 04   |  |  |  |
| 5                 | Elevation 04                  | arc - 05 | 05   |  |  |  |
| 6                 | Door detail                   | arc - 06 | 06   |  |  |  |
| 7                 | Steel Window Detail           | arc - 07 | 07   |  |  |  |
| 8                 | Door /window<br>Hinges Detail | arc - 08 | 08   |  |  |  |
|                   |                               |          |      |  |  |  |
|                   |                               |          |      |  |  |  |
|                   |                               |          |      |  |  |  |
|                   |                               |          |      |  |  |  |
|                   |                               |          |      |  |  |  |
|                   |                               |          |      |  |  |  |