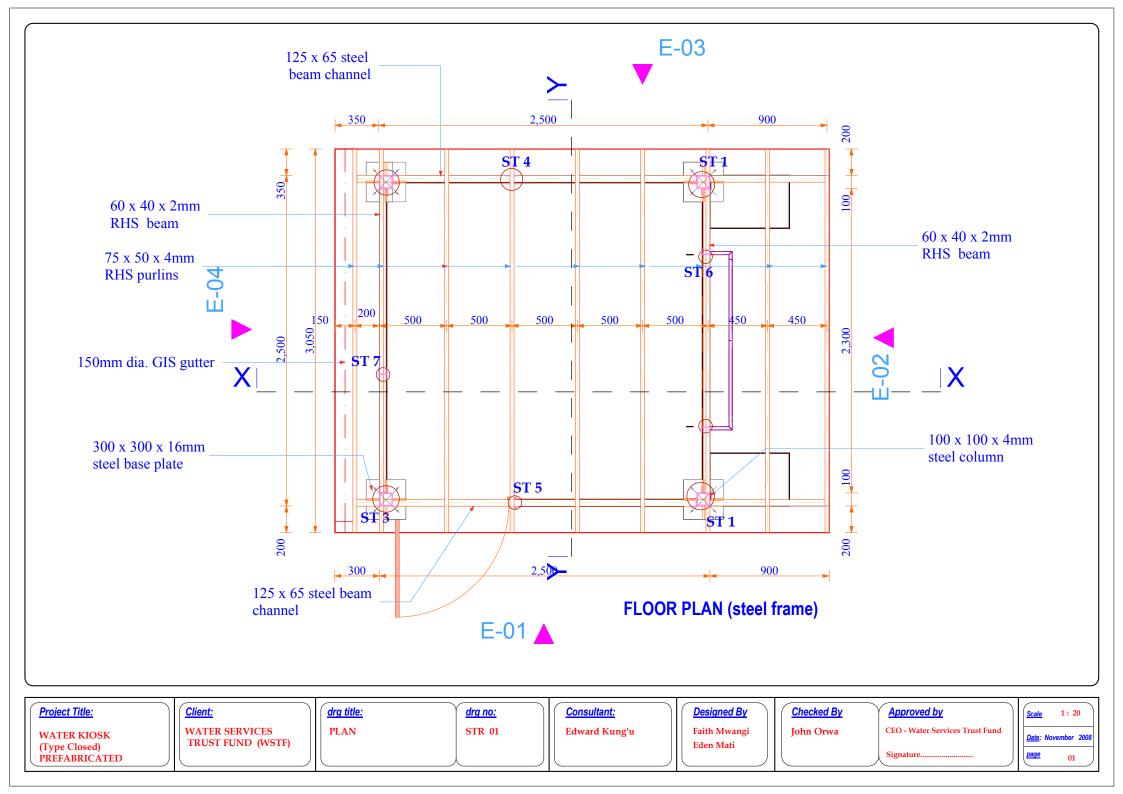

## **STRUCTURAL DRAWINGS**

| Jo. | Dwg. Title                              | Dwg. No.        | Page |  |
|-----|-----------------------------------------|-----------------|------|--|
| 1   | Plan                                    | <b>STR - 01</b> | 01   |  |
| 2   | Section X-X                             | STR - 02        | 02   |  |
| 3   | Section Y-Y                             | STR - 03        | 03   |  |
| 4   | Bar Bending Schedule                    | STR - 04        | 04   |  |
| 5   | Column Connection<br>Details            | STR - 05        | 05   |  |
| 6   | Column Base<br>Connection Details       | <b>STR - 06</b> | 06   |  |
| 7   | Channel Detail<br>(panel support)       | <b>STR - 07</b> | 07   |  |
| 8   | Channel Base Detail<br>(window support) | <b>STR - 08</b> | 08   |  |
| 9   | Channel & Stanchion<br>Connection       | <b>STR - 09</b> | 9    |  |
| 10  | Steel Gage Details                      | <b>STR - 10</b> | 10   |  |
| 11  | Fetching Bay Details                    | STR - 11        | 11   |  |