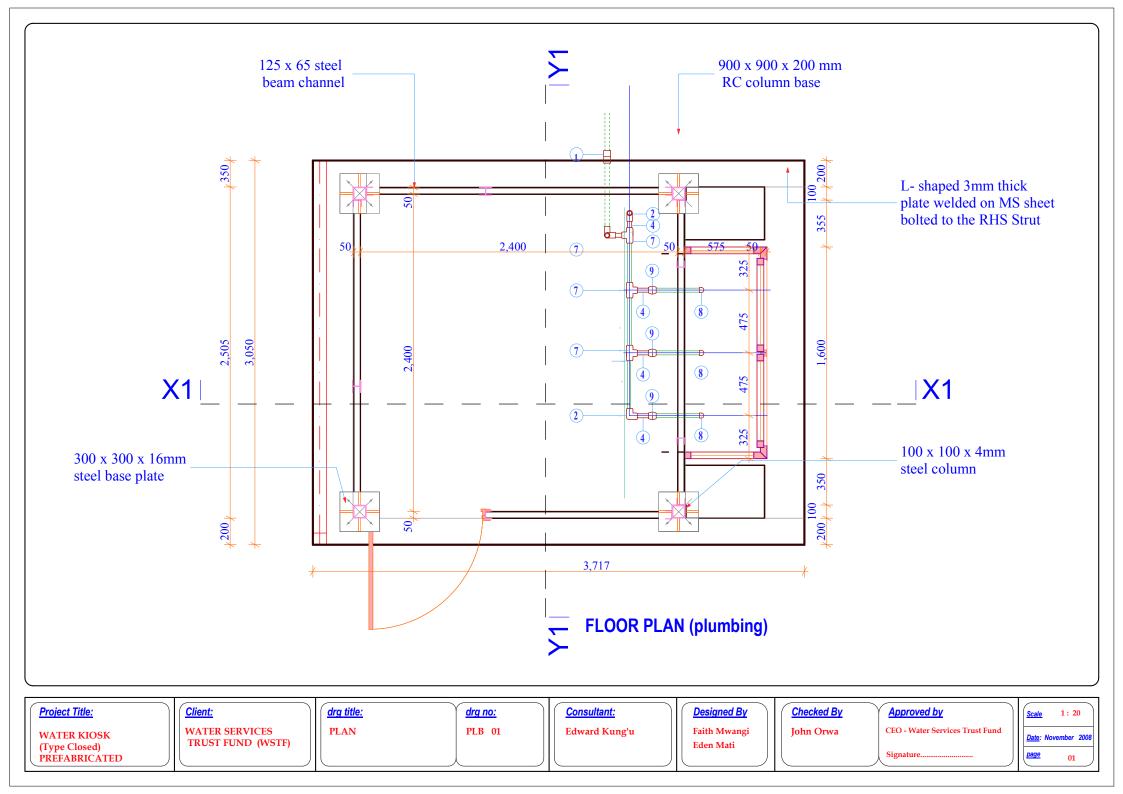

## PLUMBING & DRAINAGE DRAWING

| No. | Dwg. Title            | Dwg. No. | Page |  |
|-----|-----------------------|----------|------|--|
| 1   | Plan                  | PLB - 01 | 01   |  |
| 2   | Section X-X           | PLB - 02 | 02   |  |
| 3   | Section Z-Z           | PLB - 03 | 03   |  |
| 4   | Section Detail        | PLB - 04 | 04   |  |
| 5   | Schedule of Materials | PLB - 05 | 05   |  |
| 6   | Drainage Details      | PLB - 06 | 06   |  |
| 7   | Timber Platform Dtls  | PLB - 07 | 07   |  |
|     |                       |          |      |  |
|     |                       |          |      |  |
|     |                       |          |      |  |
|     |                       |          |      |  |