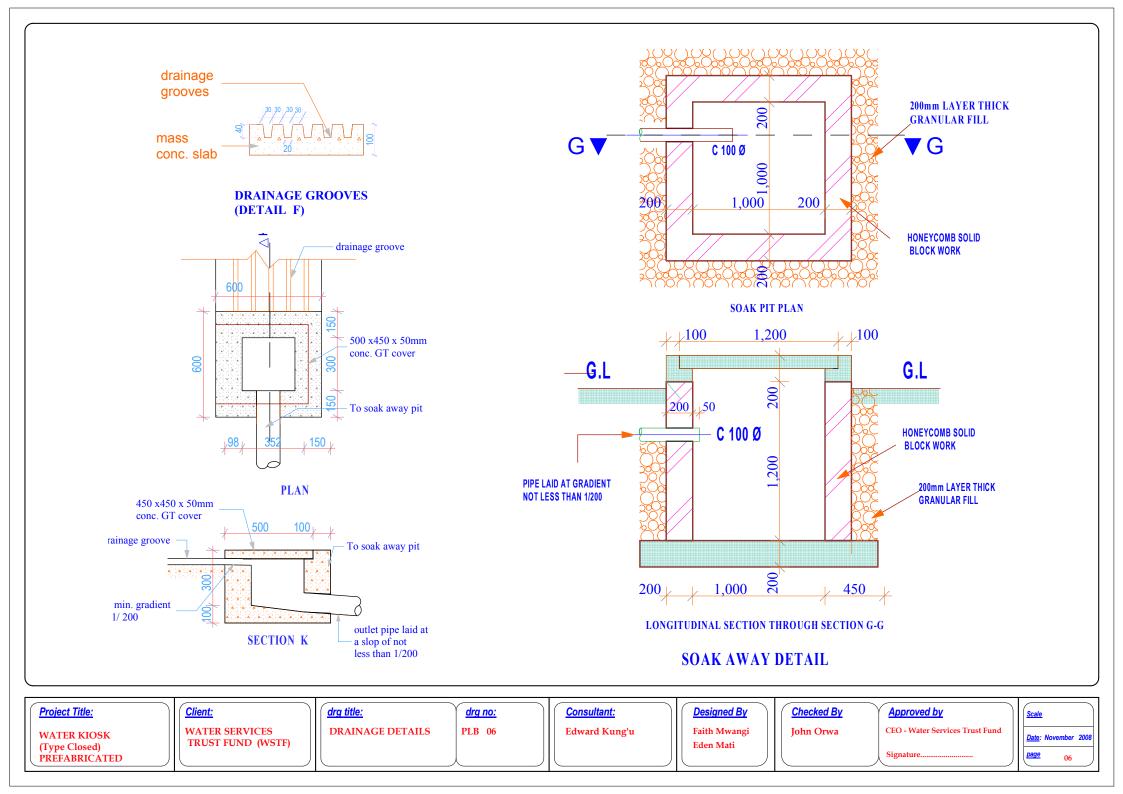

## PLUMBING & DRAINAGE DRAWING

| No. | Dwg. Title            | Dwg. No. | Page |  |
|-----|-----------------------|----------|------|--|
| 1   | Plan                  | PLB - 01 | 01   |  |
| 2   | Section X-X           | PLB - 02 | 02   |  |
| 3   | Section Z-Z           | PLB - 03 | 03   |  |
| 4   | Section Detail        | PLB - 04 | 04   |  |
| 5   | Schedule of Materials | PLB - 05 | 05   |  |
| 6   | Drainage Details      | PLB - 06 | 06   |  |
| 7   | Timber Platform Dtls  | PLB - 07 | 07   |  |
|     |                       |          |      |  |
|     |                       |          |      |  |
|     |                       |          |      |  |
|     |                       |          |      |  |