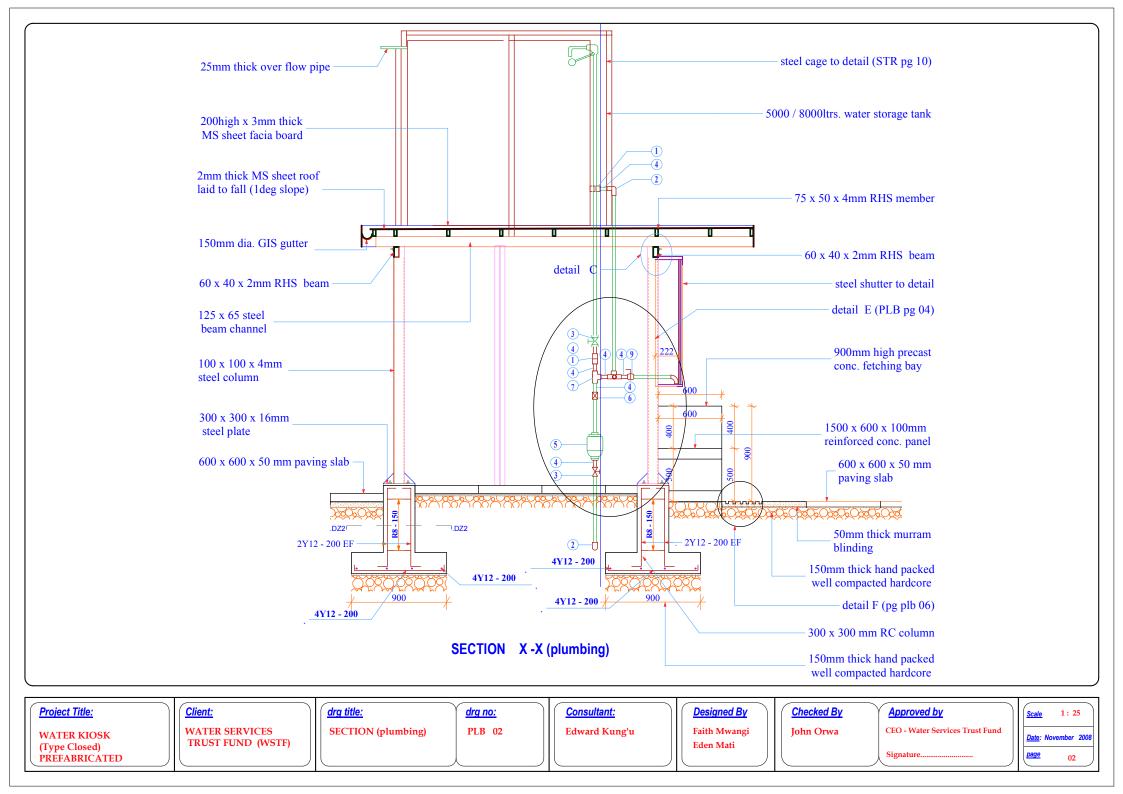

## PLUMBING & DRAINAGE DRAWING

| No. | Dwg. Title            | Dwg. No. | Page |  |
|-----|-----------------------|----------|------|--|
| 1   | Plan                  | PLB - 01 | 01   |  |
| 2   | Section X-X           | PLB - 02 | 02   |  |
| 3   | Section Z-Z           | PLB - 03 | 03   |  |
| 4   | Section Detail        | PLB - 04 | 04   |  |
| 5   | Schedule of Materials | PLB - 05 | 05   |  |
| 6   | Drainage Details      | PLB - 06 | 06   |  |
| 7   | Timber Platform Dtls  | PLB - 07 | 07   |  |
|     |                       |          |      |  |
|     |                       |          |      |  |
|     |                       |          |      |  |
|     |                       |          |      |  |