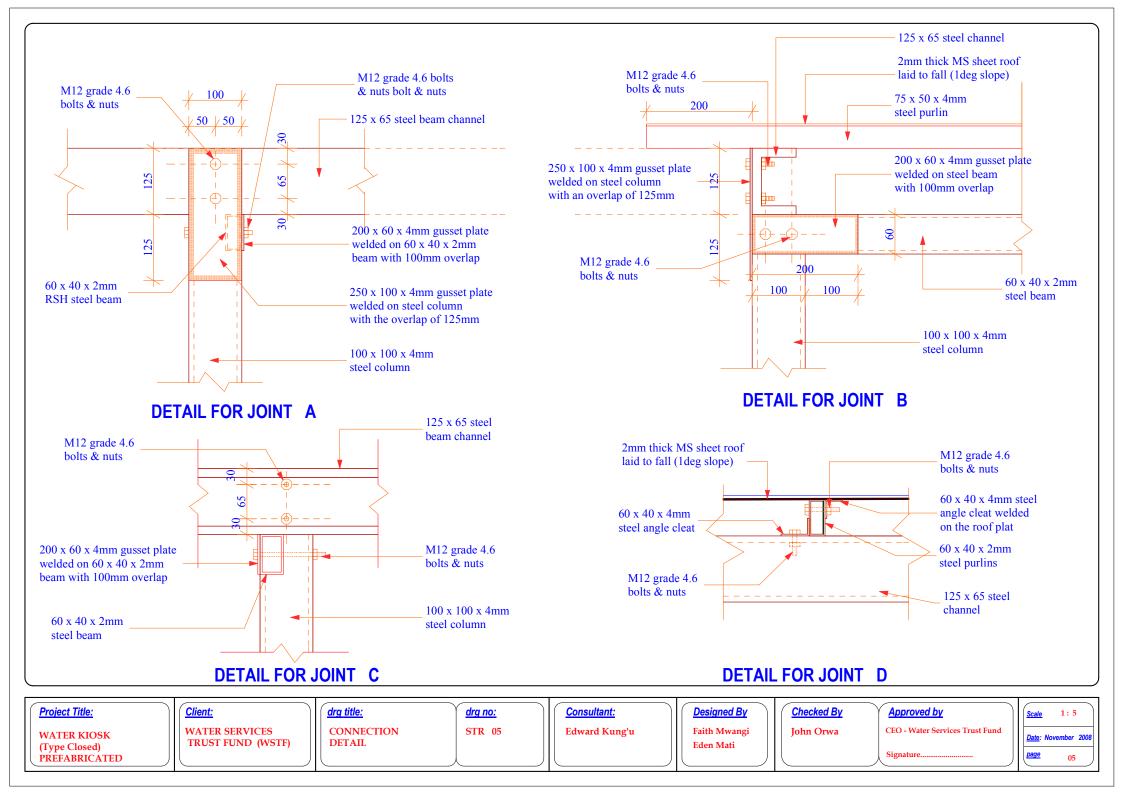

## **STRUCTURAL DRAWINGS**

| Jo. | Dwg. Title                              | Dwg. No.        | Page |  |
|-----|-----------------------------------------|-----------------|------|--|
| 1   | Plan                                    | <b>STR - 01</b> | 01   |  |
| 2   | Section X-X                             | STR - 02        | 02   |  |
| 3   | Section Y-Y                             | STR - 03        | 03   |  |
| 4   | Bar Bending Schedule                    | STR - 04        | 04   |  |
| 5   | Column Connection<br>Details            | STR - 05        | 05   |  |
| 6   | Column Base<br>Connection Details       | <b>STR - 06</b> | 06   |  |
| 7   | Channel Detail<br>(panel support)       | <b>STR - 07</b> | 07   |  |
| 8   | Channel Base Detail<br>(window support) | <b>STR - 08</b> | 08   |  |
| 9   | Channel & Stanchion<br>Connection       | <b>STR - 09</b> | 9    |  |
| 10  | Steel Gage Details                      | <b>STR - 10</b> | 10   |  |
| 11  | Fetching Bay Details                    | STR - 11        | 11   |  |