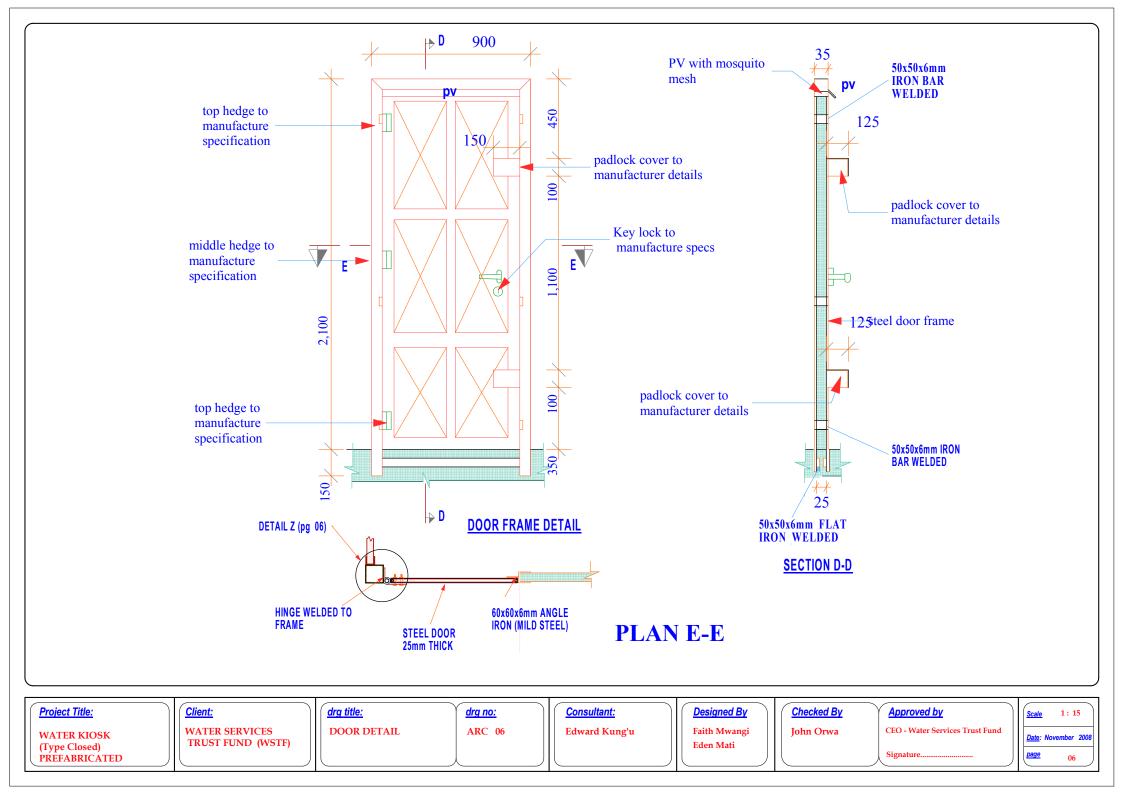

## ARCHITECTURAL DRAWINGS

| TABLE OF CONTENTS |                               |          |      |  |  |  |
|-------------------|-------------------------------|----------|------|--|--|--|
| No.               | Dwg. Title                    | Dwg. No. | Page |  |  |  |
| 1                 | Floor plan                    | arc - 01 | 01   |  |  |  |
| 2                 | Elevation 01                  | arc - 02 | 02   |  |  |  |
| 3                 | Elevation 02                  | arc - 03 | 03   |  |  |  |
| 4                 | Elevation 03                  | arc - 04 | 04   |  |  |  |
| 5                 | Elevation 04                  | arc - 05 | 05   |  |  |  |
| 6                 | Door detail                   | arc - 06 | 06   |  |  |  |
| 7                 | Steel Window Detail           | arc - 07 | 07   |  |  |  |
| 8                 | Door /window<br>Hinges Detail | arc - 08 | 08   |  |  |  |
|                   |                               |          |      |  |  |  |
|                   |                               |          |      |  |  |  |
|                   |                               |          |      |  |  |  |
|                   |                               |          |      |  |  |  |
|                   |                               |          |      |  |  |  |
|                   |                               |          |      |  |  |  |