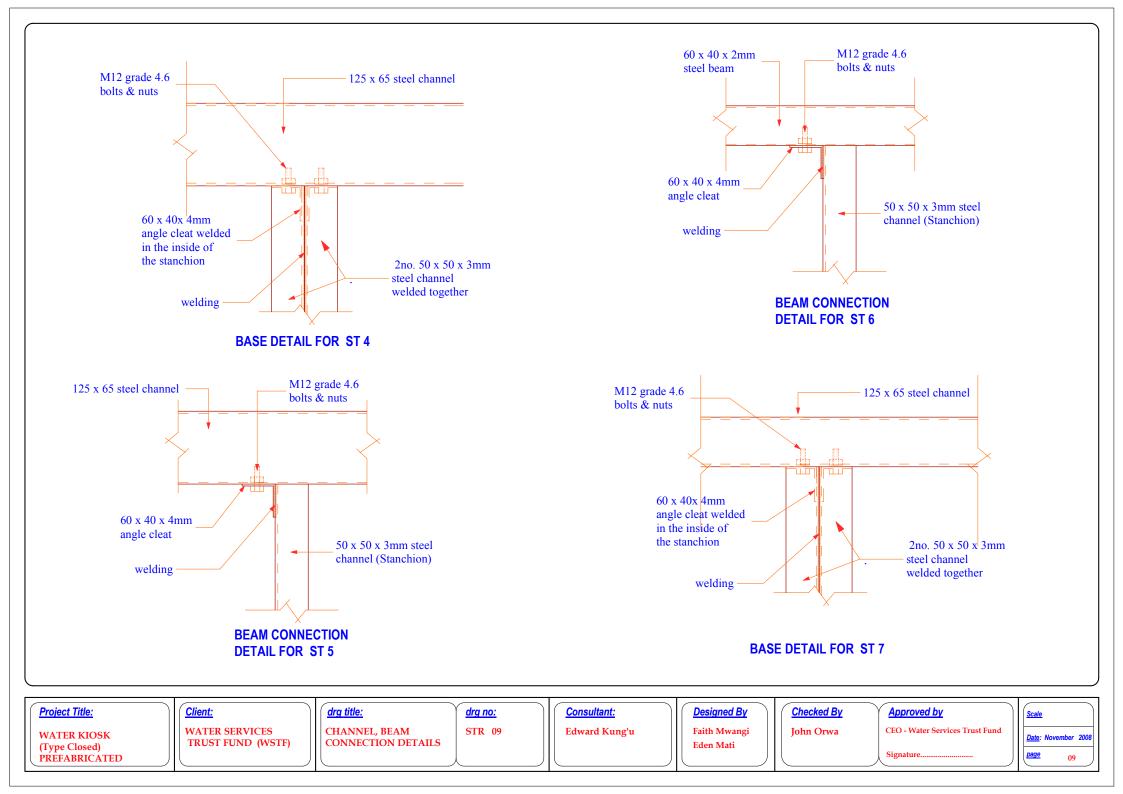

## **STRUCTURAL DRAWINGS**

| Jo. | Dwg. Title                              | Dwg. No.        | Page |  |
|-----|-----------------------------------------|-----------------|------|--|
| 1   | Plan                                    | <b>STR - 01</b> | 01   |  |
| 2   | Section X-X                             | STR - 02        | 02   |  |
| 3   | Section Y-Y                             | STR - 03        | 03   |  |
| 4   | Bar Bending Schedule                    | STR - 04        | 04   |  |
| 5   | Column Connection<br>Details            | STR - 05        | 05   |  |
| 6   | Column Base<br>Connection Details       | <b>STR - 06</b> | 06   |  |
| 7   | Channel Detail<br>(panel support)       | <b>STR - 07</b> | 07   |  |
| 8   | Channel Base Detail<br>(window support) | <b>STR - 08</b> | 08   |  |
| 9   | Channel & Stanchion<br>Connection       | <b>STR - 09</b> | 9    |  |
| 10  | Steel Gage Details                      | <b>STR - 10</b> | 10   |  |
| 11  | Fetching Bay Details                    | STR - 11        | 11   |  |