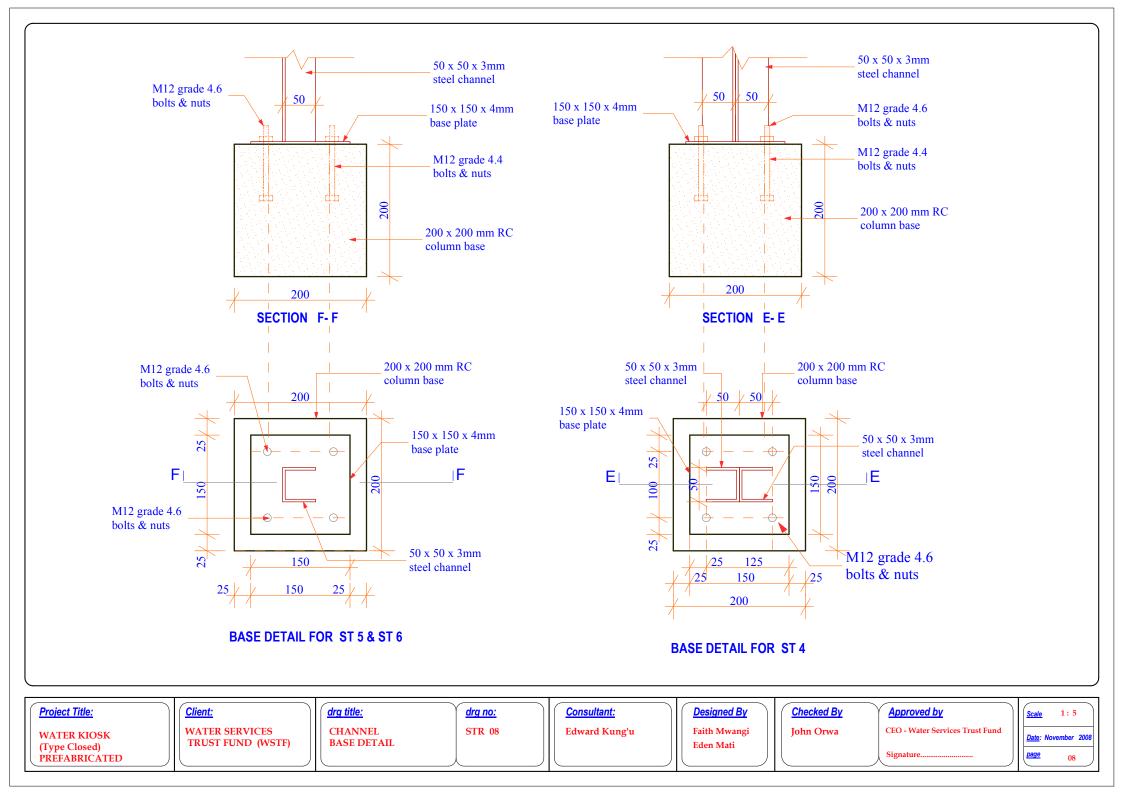

## **STRUCTURAL DRAWINGS**

| Jo. | Dwg. Title                              | Dwg. No.        | Page |  |
|-----|-----------------------------------------|-----------------|------|--|
| 1   | Plan                                    | <b>STR - 01</b> | 01   |  |
| 2   | Section X-X                             | STR - 02        | 02   |  |
| 3   | Section Y-Y                             | STR - 03        | 03   |  |
| 4   | Bar Bending Schedule                    | STR - 04        | 04   |  |
| 5   | Column Connection<br>Details            | STR - 05        | 05   |  |
| 6   | Column Base<br>Connection Details       | <b>STR - 06</b> | 06   |  |
| 7   | Channel Detail<br>(panel support)       | <b>STR - 07</b> | 07   |  |
| 8   | Channel Base Detail<br>(window support) | <b>STR - 08</b> | 08   |  |
| 9   | Channel & Stanchion<br>Connection       | <b>STR - 09</b> | 9    |  |
| 10  | Steel Gage Details                      | <b>STR - 10</b> | 10   |  |
| 11  | Fetching Bay Details                    | STR - 11        | 11   |  |