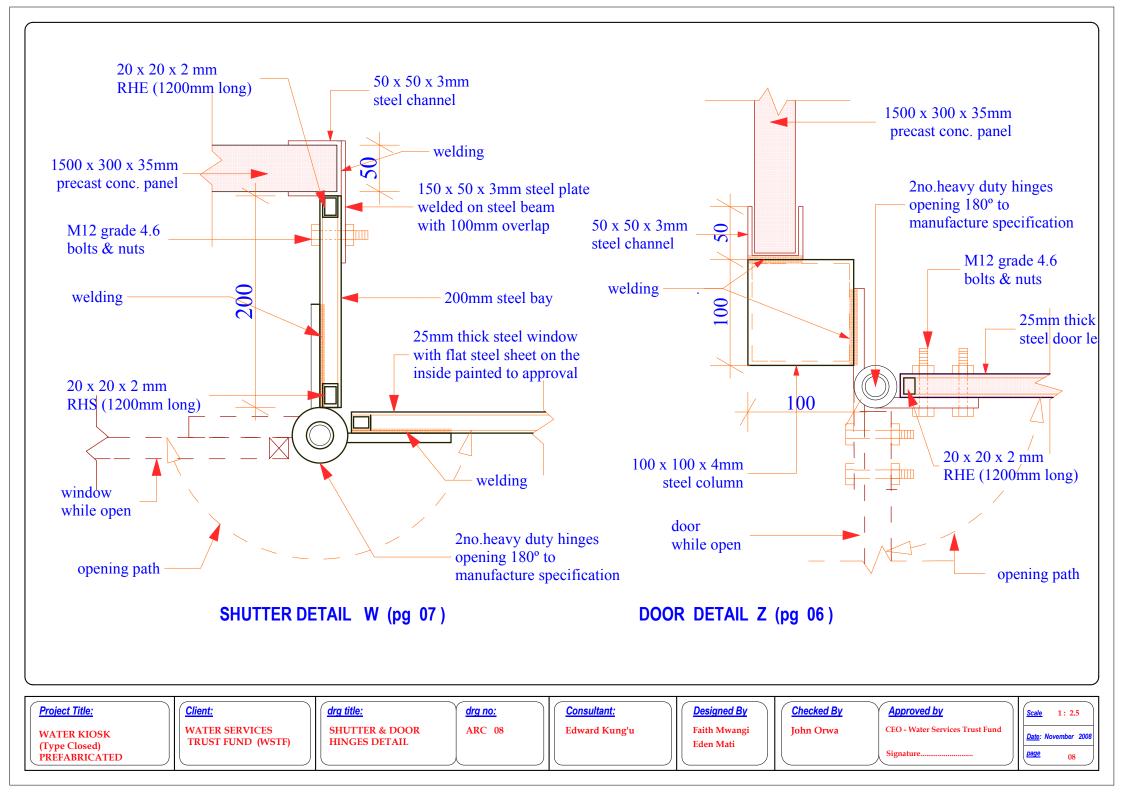

## ARCHITECTURAL DRAWINGS

| TABLE OF CONTENTS |                               |          |      |  |  |  |
|-------------------|-------------------------------|----------|------|--|--|--|
| No.               | Dwg. Title                    | Dwg. No. | Page |  |  |  |
| 1                 | Floor plan                    | arc - 01 | 01   |  |  |  |
| 2                 | Elevation 01                  | arc - 02 | 02   |  |  |  |
| 3                 | Elevation 02                  | arc - 03 | 03   |  |  |  |
| 4                 | Elevation 03                  | arc - 04 | 04   |  |  |  |
| 5                 | Elevation 04                  | arc - 05 | 05   |  |  |  |
| 6                 | Door detail                   | arc - 06 | 06   |  |  |  |
| 7                 | Steel Window Detail           | arc - 07 | 07   |  |  |  |
| 8                 | Door /window<br>Hinges Detail | arc - 08 | 08   |  |  |  |
|                   |                               |          |      |  |  |  |
|                   |                               |          |      |  |  |  |
|                   |                               |          |      |  |  |  |
|                   |                               |          |      |  |  |  |
|                   |                               |          |      |  |  |  |
|                   |                               |          |      |  |  |  |