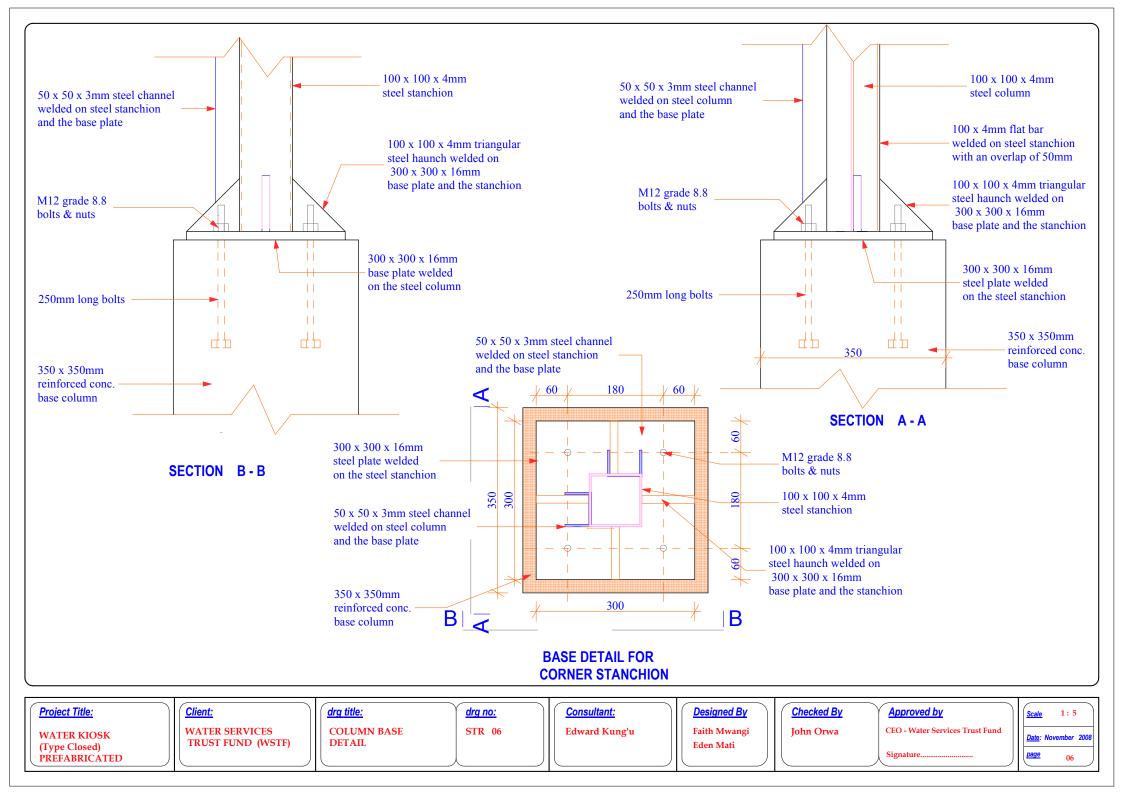

## **STRUCTURAL DRAWINGS**

| Jo. | Dwg. Title                              | Dwg. No.        | Page |  |
|-----|-----------------------------------------|-----------------|------|--|
| 1   | Plan                                    | <b>STR - 01</b> | 01   |  |
| 2   | Section X-X                             | STR - 02        | 02   |  |
| 3   | Section Y-Y                             | STR - 03        | 03   |  |
| 4   | Bar Bending Schedule                    | STR - 04        | 04   |  |
| 5   | Column Connection<br>Details            | STR - 05        | 05   |  |
| 6   | Column Base<br>Connection Details       | <b>STR - 06</b> | 06   |  |
| 7   | Channel Detail<br>(panel support)       | <b>STR - 07</b> | 07   |  |
| 8   | Channel Base Detail<br>(window support) | <b>STR - 08</b> | 08   |  |
| 9   | Channel & Stanchion<br>Connection       | <b>STR - 09</b> | 9    |  |
| 10  | Steel Gage Details                      | <b>STR - 10</b> | 10   |  |
| 11  | Fetching Bay Details                    | STR - 11        | 11   |  |