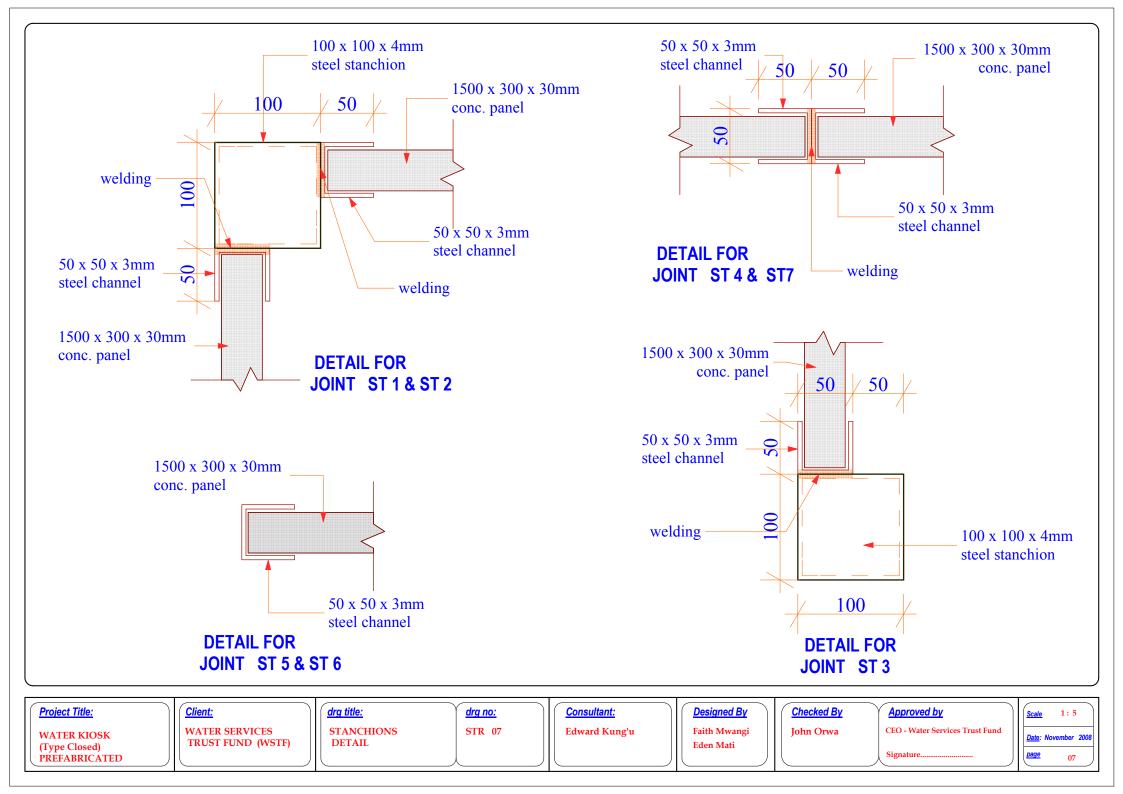

## **STRUCTURAL DRAWINGS**

| Jo. | Dwg. Title                              | Dwg. No.        | Page |  |
|-----|-----------------------------------------|-----------------|------|--|
| 1   | Plan                                    | <b>STR - 01</b> | 01   |  |
| 2   | Section X-X                             | STR - 02        | 02   |  |
| 3   | Section Y-Y                             | STR - 03        | 03   |  |
| 4   | Bar Bending Schedule                    | STR - 04        | 04   |  |
| 5   | Column Connection<br>Details            | STR - 05        | 05   |  |
| 6   | Column Base<br>Connection Details       | <b>STR - 06</b> | 06   |  |
| 7   | Channel Detail<br>(panel support)       | <b>STR - 07</b> | 07   |  |
| 8   | Channel Base Detail<br>(window support) | <b>STR - 08</b> | 08   |  |
| 9   | Channel & Stanchion<br>Connection       | <b>STR - 09</b> | 9    |  |
| 10  | Steel Gage Details                      | <b>STR - 10</b> | 10   |  |
| 11  | Fetching Bay Details                    | STR - 11        | 11   |  |