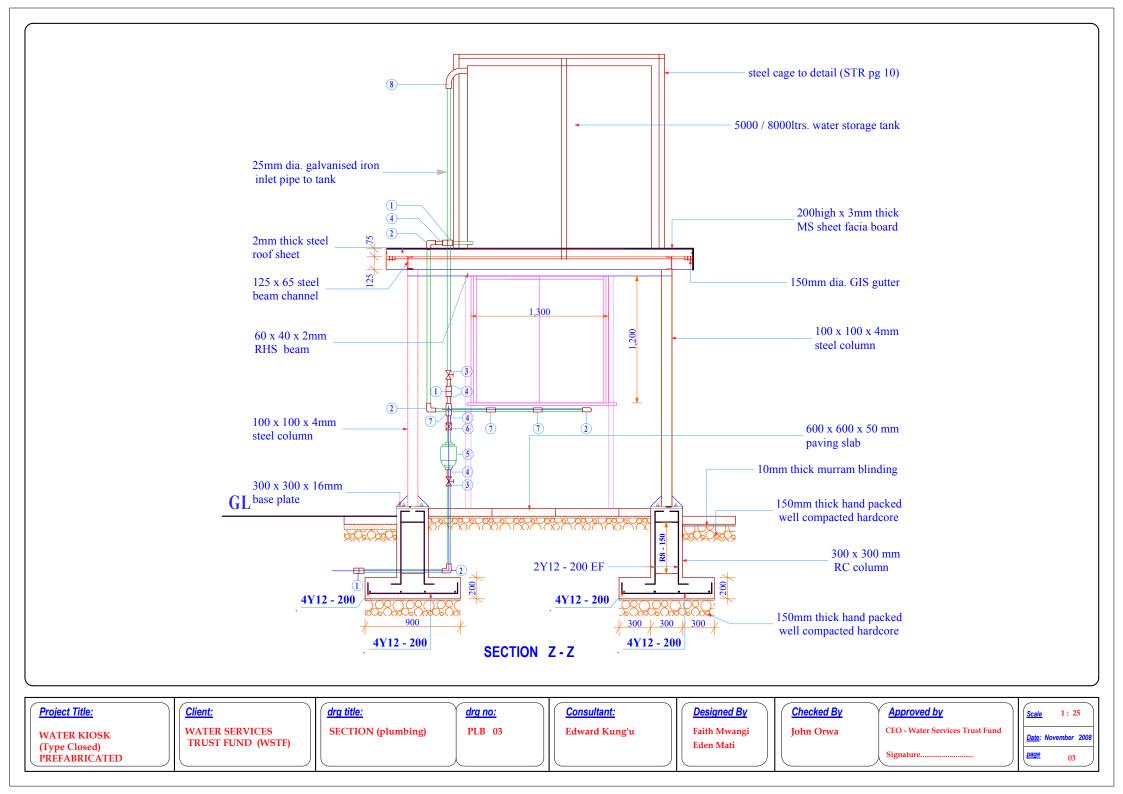

## PLUMBING & DRAINAGE DRAWING

| No. | Dwg. Title            | Dwg. No. | Page |  |
|-----|-----------------------|----------|------|--|
| 1   | Plan                  | PLB - 01 | 01   |  |
| 2   | Section X-X           | PLB - 02 | 02   |  |
| 3   | Section Z-Z           | PLB - 03 | 03   |  |
| 4   | Section Detail        | PLB - 04 | 04   |  |
| 5   | Schedule of Materials | PLB - 05 | 05   |  |
| 6   | Drainage Details      | PLB - 06 | 06   |  |
| 7   | Timber Platform Dtls  | PLB - 07 | 07   |  |
|     |                       |          |      |  |
|     |                       |          |      |  |
|     |                       |          |      |  |
|     |                       |          |      |  |