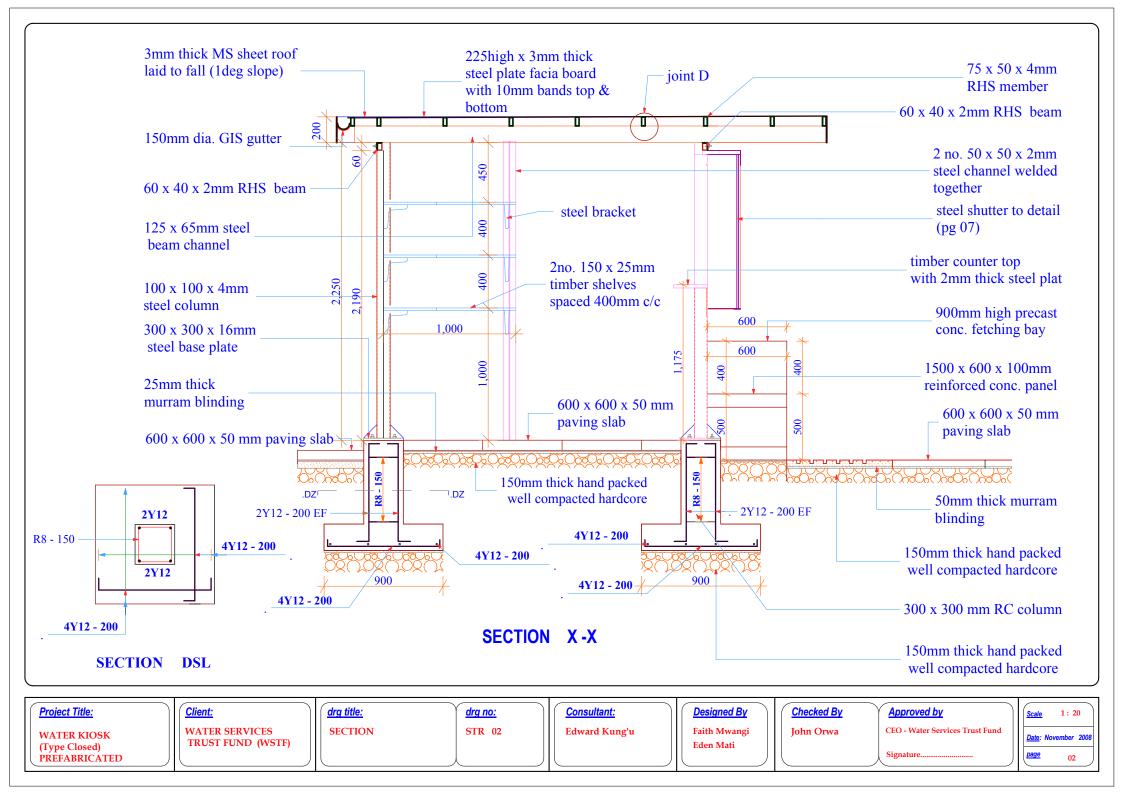

## **STRUCTURAL DRAWINGS**

| Jo. | Dwg. Title                              | Dwg. No.        | Page |  |
|-----|-----------------------------------------|-----------------|------|--|
| 1   | Plan                                    | <b>STR - 01</b> | 01   |  |
| 2   | Section X-X                             | STR - 02        | 02   |  |
| 3   | Section Y-Y                             | STR - 03        | 03   |  |
| 4   | Bar Bending Schedule                    | STR - 04        | 04   |  |
| 5   | Column Connection<br>Details            | STR - 05        | 05   |  |
| 6   | Column Base<br>Connection Details       | <b>STR - 06</b> | 06   |  |
| 7   | Channel Detail<br>(panel support)       | <b>STR - 07</b> | 07   |  |
| 8   | Channel Base Detail<br>(window support) | <b>STR - 08</b> | 08   |  |
| 9   | Channel & Stanchion<br>Connection       | <b>STR - 09</b> | 9    |  |
| 10  | Steel Gage Details                      | <b>STR - 10</b> | 10   |  |
| 11  | Fetching Bay Details                    | STR - 11        | 11   |  |