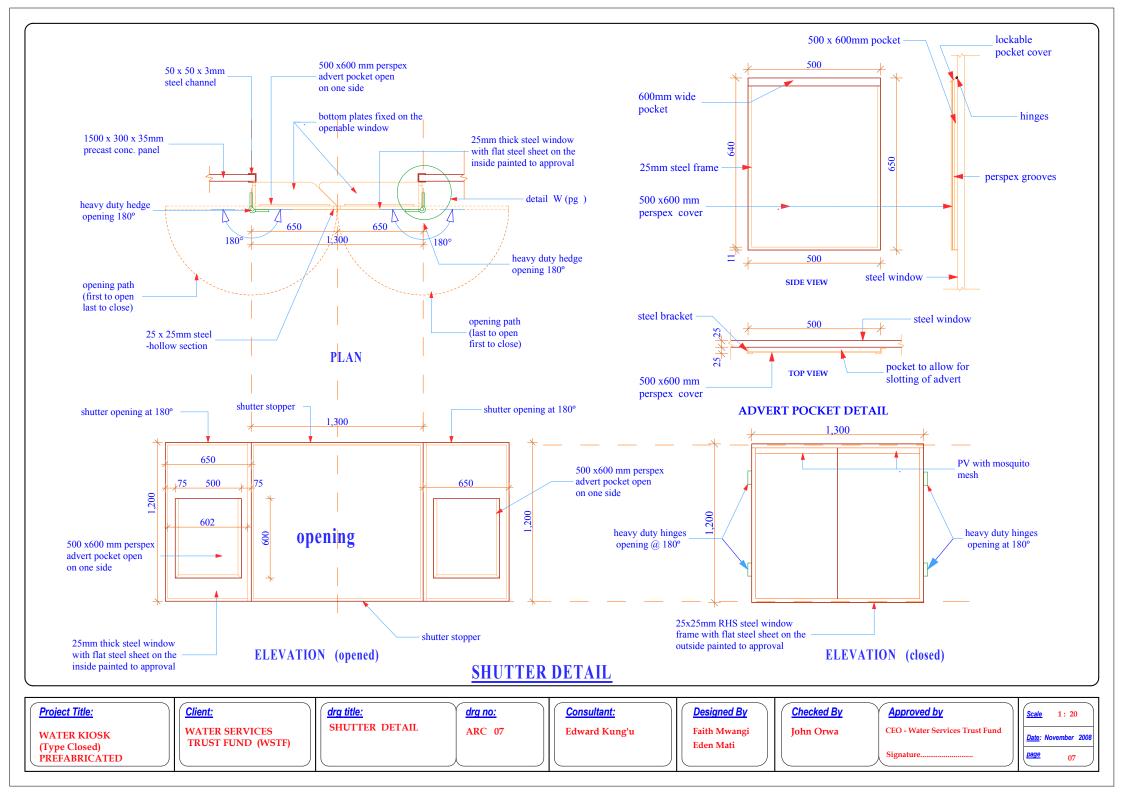

## ARCHITECTURAL DRAWINGS

| TABLE OF CONTENTS |                               |          |      |  |  |  |
|-------------------|-------------------------------|----------|------|--|--|--|
| No.               | Dwg. Title                    | Dwg. No. | Page |  |  |  |
| 1                 | Floor plan                    | arc - 01 | 01   |  |  |  |
| 2                 | Elevation 01                  | arc - 02 | 02   |  |  |  |
| 3                 | Elevation 02                  | arc - 03 | 03   |  |  |  |
| 4                 | Elevation 03                  | arc - 04 | 04   |  |  |  |
| 5                 | Elevation 04                  | arc - 05 | 05   |  |  |  |
| 6                 | Door detail                   | arc - 06 | 06   |  |  |  |
| 7                 | Steel Window Detail           | arc - 07 | 07   |  |  |  |
| 8                 | Door /window<br>Hinges Detail | arc - 08 | 08   |  |  |  |
|                   |                               |          |      |  |  |  |
|                   |                               |          |      |  |  |  |
|                   |                               |          |      |  |  |  |
|                   |                               |          |      |  |  |  |
|                   |                               |          |      |  |  |  |
|                   |                               |          |      |  |  |  |