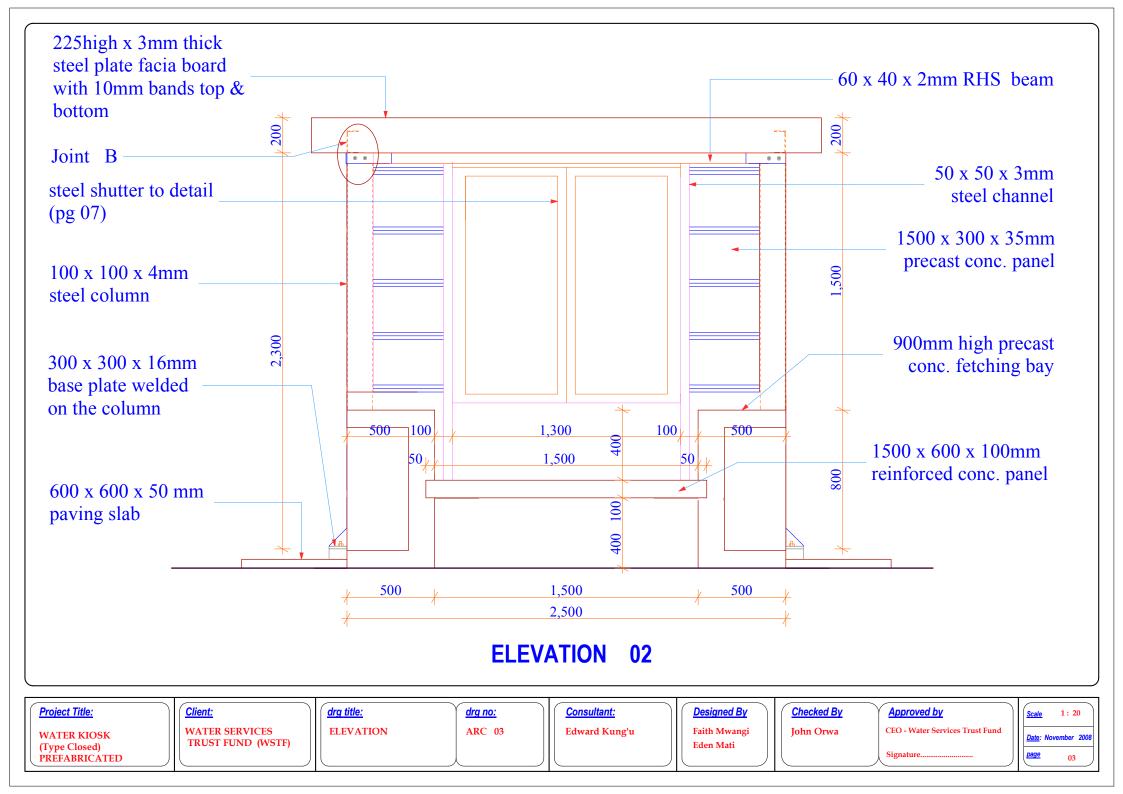

## ARCHITECTURAL DRAWINGS

| TABLE OF CONTENTS |                               |          |      |  |  |  |
|-------------------|-------------------------------|----------|------|--|--|--|
| No.               | Dwg. Title                    | Dwg. No. | Page |  |  |  |
| 1                 | Floor plan                    | arc - 01 | 01   |  |  |  |
| 2                 | Elevation 01                  | arc - 02 | 02   |  |  |  |
| 3                 | Elevation 02                  | arc - 03 | 03   |  |  |  |
| 4                 | Elevation 03                  | arc - 04 | 04   |  |  |  |
| 5                 | Elevation 04                  | arc - 05 | 05   |  |  |  |
| 6                 | Door detail                   | arc - 06 | 06   |  |  |  |
| 7                 | Steel Window Detail           | arc - 07 | 07   |  |  |  |
| 8                 | Door /window<br>Hinges Detail | arc - 08 | 08   |  |  |  |
|                   |                               |          |      |  |  |  |
|                   |                               |          |      |  |  |  |
|                   |                               |          |      |  |  |  |
|                   |                               |          |      |  |  |  |
|                   |                               |          |      |  |  |  |
|                   |                               |          |      |  |  |  |