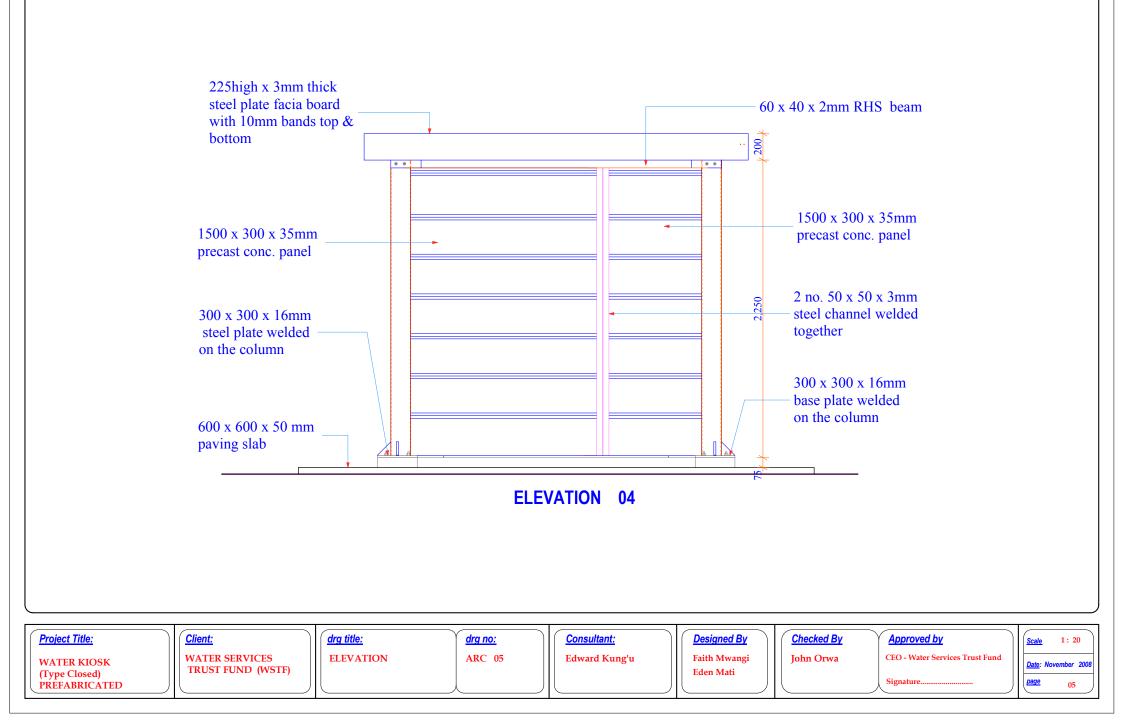

## ARCHITECTURAL DRAWINGS

| TABLE OF CONTENTS |                               |          |      |  |  |  |
|-------------------|-------------------------------|----------|------|--|--|--|
| No.               | Dwg. Title                    | Dwg. No. | Page |  |  |  |
| 1                 | Floor plan                    | arc - 01 | 01   |  |  |  |
| 2                 | Elevation 01                  | arc - 02 | 02   |  |  |  |
| 3                 | Elevation 02                  | arc - 03 | 03   |  |  |  |
| 4                 | Elevation 03                  | arc - 04 | 04   |  |  |  |
| 5                 | Elevation 04                  | arc - 05 | 05   |  |  |  |
| 6                 | Door detail                   | arc - 06 | 06   |  |  |  |
| 7                 | Steel Window Detail           | arc - 07 | 07   |  |  |  |
| 8                 | Door /window<br>Hinges Detail | arc - 08 | 08   |  |  |  |
|                   |                               |          |      |  |  |  |
|                   |                               |          |      |  |  |  |
|                   |                               |          |      |  |  |  |
|                   |                               |          |      |  |  |  |
|                   |                               |          |      |  |  |  |
|                   |                               |          |      |  |  |  |