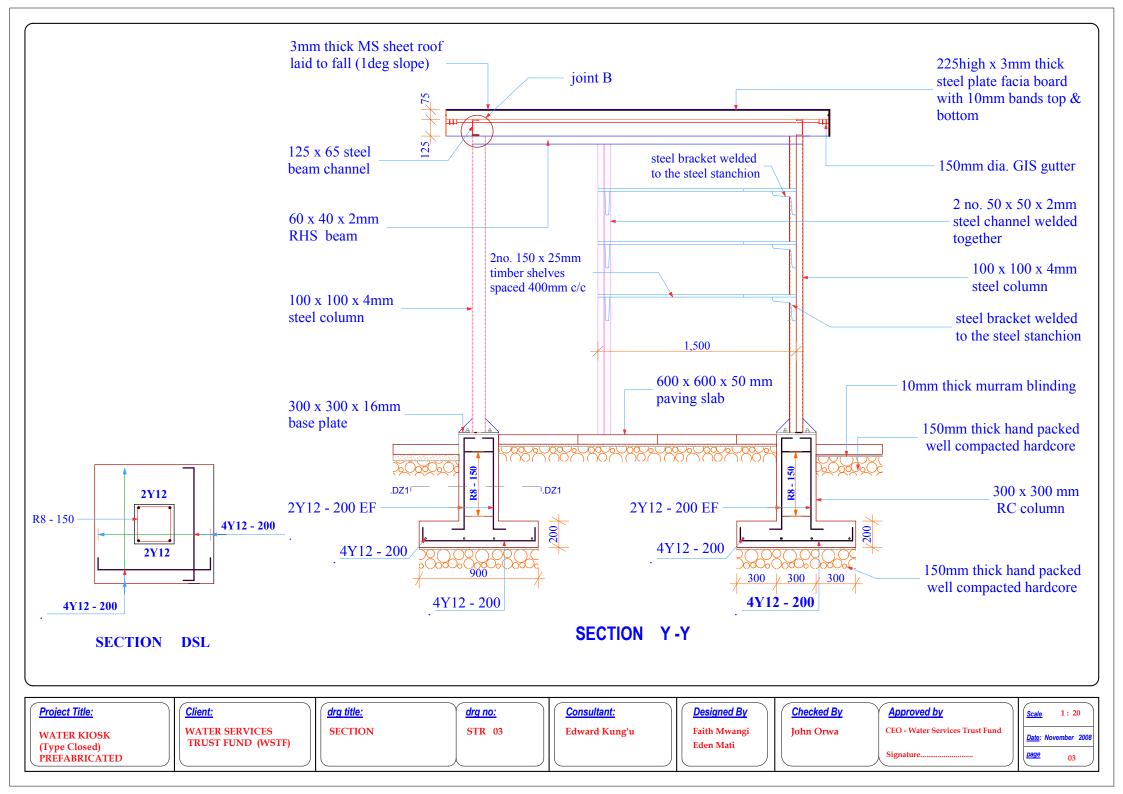

## **STRUCTURAL DRAWINGS**

| Jo. | Dwg. Title                              | Dwg. No.        | Page |  |
|-----|-----------------------------------------|-----------------|------|--|
| 1   | Plan                                    | <b>STR - 01</b> | 01   |  |
| 2   | Section X-X                             | STR - 02        | 02   |  |
| 3   | Section Y-Y                             | STR - 03        | 03   |  |
| 4   | Bar Bending Schedule                    | STR - 04        | 04   |  |
| 5   | Column Connection<br>Details            | STR - 05        | 05   |  |
| 6   | Column Base<br>Connection Details       | <b>STR - 06</b> | 06   |  |
| 7   | Channel Detail<br>(panel support)       | <b>STR - 07</b> | 07   |  |
| 8   | Channel Base Detail<br>(window support) | <b>STR - 08</b> | 08   |  |
| 9   | Channel & Stanchion<br>Connection       | <b>STR - 09</b> | 9    |  |
| 10  | Steel Gage Details                      | <b>STR - 10</b> | 10   |  |
| 11  | Fetching Bay Details                    | STR - 11        | 11   |  |